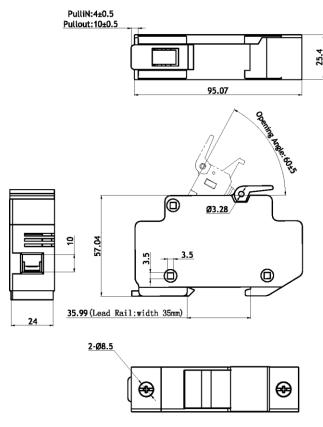

LER A74 series. With current ratings up to 30A at 1500V DC, this holder provides the most compact and effective solution to protect 1500 VDC circuits and equipment in photovoltaic applications.

**Note:** SCCR is limited to the interrupting rating of the installed fuse or 10kA, which ever is less.

### **DESCRIPTION:**

The BH200 touch safe holder is designed for 14x51mm fuse links, especially for use with photovoltaic equipment.

### **SPECIFICATIONS:**

Rated Voltage: 1500 VDCRated Current: up to 30 A

Short Circuit Current Rating(SCCR): DC 10kA

 Standards: UL 4248-18, EN 60947-3 (10 kA@1500 VDC)

Material Flammability: UL 94-V0

Mounting: DIN Rail mounting

Wire Range: 5-13 AWG

Operation Temperature: -40°C to +150°C

UL Listed File: E486822TUV File: R 50393975

## **DIMENSIONS: mm**