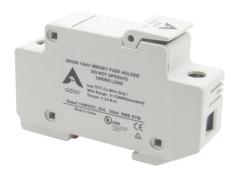

# BH200 1500V Fuse Holder

### **FEATURES:**

ADLER BH200 touch safe fuse holders are designed for all standard 14x51mm PV fuses such as ADLER A74 series. With current ratings up to 30A at 1500V DC, this holder provides the most compact and effective solution to protect 1500 VDC circuits and equipment in photovoltaic applications.

### **DESCRIPTION:**

The BH200 touch safe holder is designed for 14x51mm fuse links, especially for use with photovoltaic equipment.

### **SPECIFICATIONS:**

Rated Voltage: 1500 VDCRated Current: up to 30 A

Short Circuit Current Rating(SCCR): DC 10kA

 Standards: UL 4248-18, EN 60947-3 (10 kA@1500 VDC)

Material Flammability: UL 94-V0

Mounting: DIN Rail mounting